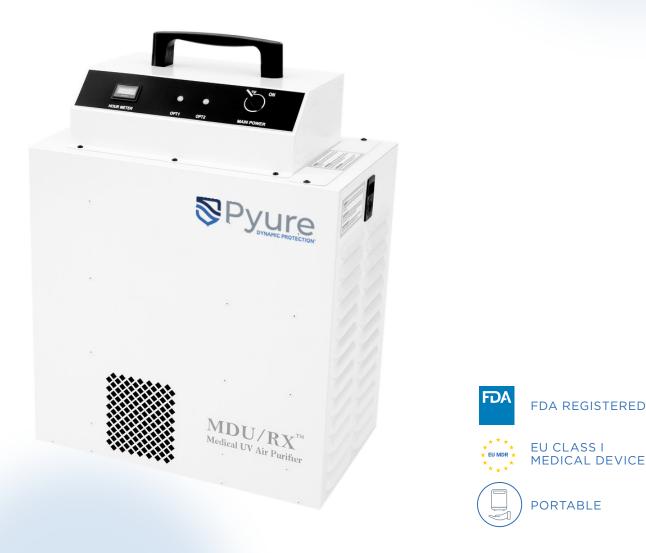

## Pyure MDU/Rx<sup>™</sup> Class II **Medical Device**

The MDU/Rx<sup>™</sup> is a Class II Medical Device registered with the FDA and indicated for the reduction of airborne pathogens, including bacteria, the MS-2 virus, the Phi-X174 virus and the SARS-CoV-2 virus. This portable device can be used in hospitals, patient rooms, waiting areas, senior living facilities, physician and dental clinics and other spaces that require an FDA-registered device.